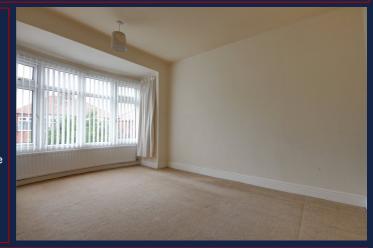

### **FIRST FLOOR**

LANDING - With access to the loft space.

BEDROOM ONE - 4.11m to bay x 3.05m (13'6" to bay x 10')

BEDROOM TWO - 3.05m x 3.4m (10' x 11'2")

BEDROOM THREE - 1.65m x 2.34m (5'5" x 7'8")

 $\ensuremath{\mathbf{BATHROOM}}$  - White three piece suite with electric shower over the bath.