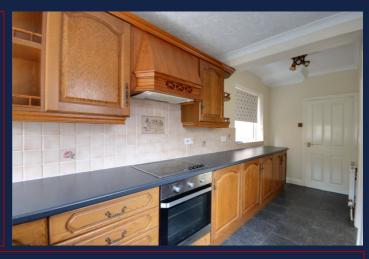

# KITCHEN - 5.36 (17'7")m x 2.24 (7'4")m reducing to 1.75 (5'9")m With built-in induction hob and electric oven with concealed extractor hood over, plumbing for automatic washing machine and access door

to the rear garden.

DINING ROOM - 3.07m (max) x 2.95m (10'1" (max) x 9'8")