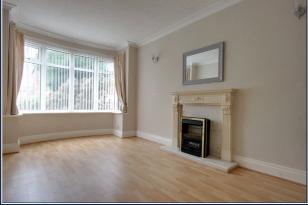

## LOUNGE - 5.05m to bay x 3.07m (16'7" to bay x 10'1")

Fire surround with marble inset and hearth with a coal effect electric fire.

to the rear garden.

DINING ROOM - 3.07m (max) x 2.95m (10'1" (max) x 9'8")