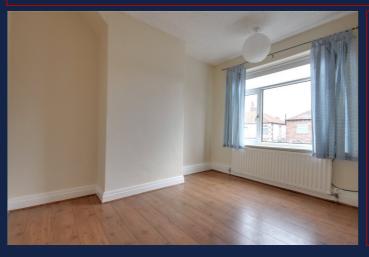

### **FIRST FLOOR**

LANDING - With access to the loft space.

BEDROOM ONE - 4.11m to bay x 3.05m (13'6" to bay x 10')

BEDROOM TWO - 3.05m x 3.4m (10' x 11'2")

BEDROOM THREE - 1.65m x 2.34m (5'5" x 7'8")

 $\ensuremath{\mathbf{BATHROOM}}$  - White three piece suite with electric shower over the bath.