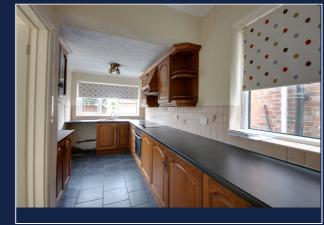

# KITCHEN - 5.36 (17'7")m x 2.24 (7'4")m reducing to 1.75 (5'9")m With built-in induction hob and electric oven with concealed extractor hood over, plumbing for automatic washing machine and access door

to the rear garden.

DINING ROOM - 3.07m (max) x 2.95m (10'1" (max) x 9'8")